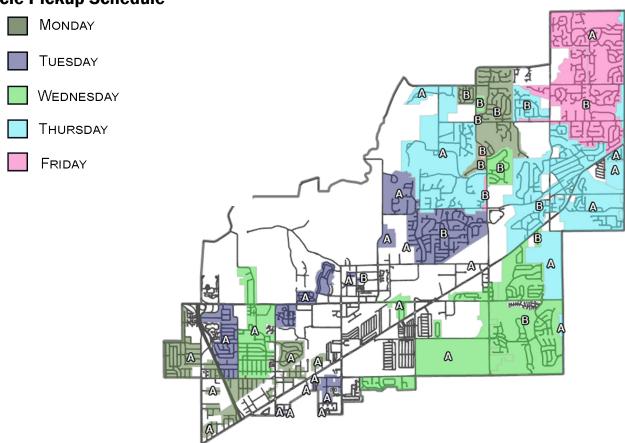

# CITY OF LAWRENCE TRASH COLLECTION SCHEDULE

#### **Trash Pickup Schedule**

Priority will be providing service on the same Monday through Friday schedule that is currently in place for the City of Lawrence. The map above shows where we will be each day.

Holidays where service will be delayed one day are New Years Day, Memorial Day, Independence Day, Labor Day, Thanksgiving Day, and Christmas Day.

If the holiday falls on a weekend, there is no service day change

PRIORITY IS BEGINNING SERVICE DECEMBER 1, 2023. THE FIRST HOLIDAY THAT WILL AFFECT THE SCHEDULE IS DECEMBER 25TH FOLLOWED CLOSELY AFTER BY JANUARY 1ST. ALL SERVICE DAYS THOSE WEEKS WILL BE AFFECTED.