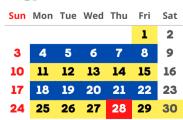

#### **February**

| Sun       | Mon | Tue | Wed | Thu | Fri | Sat |
|-----------|-----|-----|-----|-----|-----|-----|
|           |     |     |     | 1   | 2   | 3   |
|           | 5   |     |     |     |     |     |
| 11        | 12  | 13  | 14  | 15  | 16  | 17  |
| 18        | 19  | 20  | 21  | 22  | 23  | 24  |
| <b>25</b> | 26  | 27  | 28  | 29  |     |     |