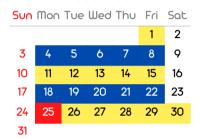

LE







Priority will be providing service on the same Monday through Friday schedule that is currently in place for the City of Lawrence. The map above shows where we will be each day.

Holidays where service will be delayed one day are New Years Day, Memorial Day, Independence Day, Labor Day, Thanksgiving Day, and Christmas Day.

If the holiday falls on a weekend, there is no service day change

PRIORITY IS BEGINNING SERVICE DECEMBER 1, 2023. THE FIRST HOLIDAY THAT WILL AFFECT THE SCHEDULE IS DECEMBER 25TH FOLLOWED CLOSELY AFTER BY JANUARY 1ST. ALL SERVICE DAYS THOSE WEEKS WILL BE AFFECTED.



# City of Lawrence



2023-2024 Recycling and Waste Collection Calendar

If your service day falls on or after a holiday, your service will be delayed one day later.



#### 2023

#### December



#### March

| Sun | Mon | Tue | Wed | Thu | Fri | Sat |
|-----|-----|-----|-----|-----|-----|-----|
|     |     |     |     |     | 1   | 2   |
| 3   | 4   | 5   | 6   | 7   | 8   | 9   |
| 10  | 11  | 12  | 13  | 14  | 15  | 16  |
| 17  | 18  | 19  | 20  | 21  | 22  | 23  |
| 24  | 25  | 26  | 27  | 28  | 29  | 30  |
| 31  |     |     |     |     |     | •   |

#### June

| Sun | Mon | Tue | Wed      | Thu | Fri | Sat |
|-----|-----|-----|----------|-----|-----|-----|
|     |     |     |          |     |     | 1   |
| 2   | 3   | 4   | 5        | 6   | 7   | 8   |
|     |     |     | 12       |     |     |     |
| 16  | 17  | 18  | 19<br>26 | 20  | 21  | 22  |
| 23  | 24  | 25  | 26       | 27  | 28  | 29  |
| 30  |     |     |          |     |     |     |

#### September

| Sun | Mon |