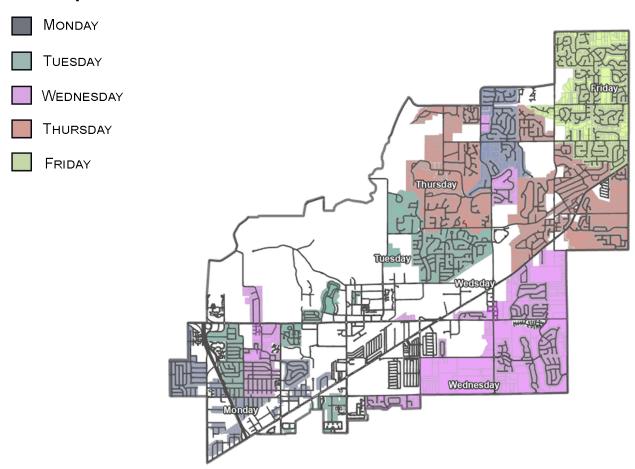

# CITY OF LAWRENCE TRASH COLLECTION SCHEDULE

#### **Trash Pickup Schedule**

Priority will be providing service on the same Monday through Friday schedule that is currently in place for the City of Lawrence. The map above shows where we will be each day.

# CITY OF LAWRENCE RECYCLING COLLECTION SCHEDULE

Priority will be providing service on the same Monday through Friday schedule that is currently in place for the City of Lawrence. The map above shows where we will be each day.