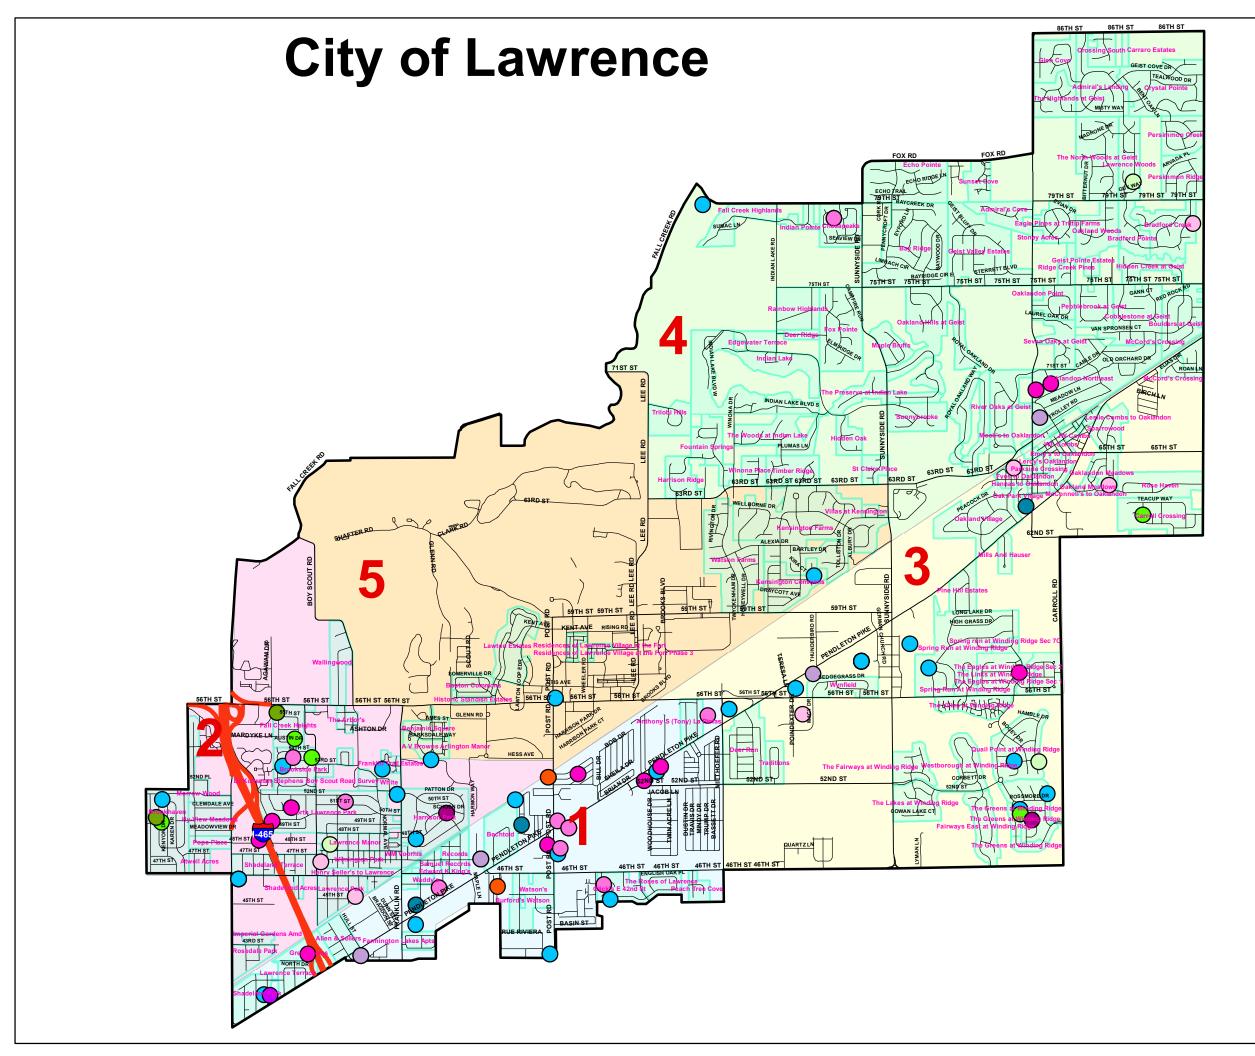

## Legend

|             | <all other="" values=""></all> |
|-------------|--------------------------------|
|             |                                |
| $\bigcirc$  | BURGLARY                       |
| $\bigcirc$  | ATTEMPTED BURGLARY             |
| $\bigcirc$  | BURGLARY AT BUSINESS           |
| $\bigcirc$  | BURGLARY IN PROGRES            |
| $\bigcirc$  | RESIDENTIAL BURGLARY           |
| $\bigcirc$  | RESIDENTIAL BURGLARY           |
| $\bigcirc$  | ROBBERY IN PROGRESS            |
| $\bigcirc$  | ROBBERY AT BUSINESS            |
| $\bigcirc$  | THEFT IN PROGRESS              |
| $\bigcirc$  | THEFT                          |
| ightarrow   | VANDALISM                      |
| $\bigcirc$  | VEHICLE ABANDONED              |
|             | VEHICLE RECOVERED              |
| $\bigcirc$  | VEHICLE STOLEN                 |
| Centerlines |                                |
|             | <all other="" values=""></all> |
| TFARE       |                                |
|             | OTHER                          |
|             | FREEWAY                        |
|             | LOCAL STREET                   |
|             | PRIMARY ARTERIAL               |
|             | PRIMARY COLLECTOR              |
|             | SECONDARY ARTERIAL             |
|             | City_Border                    |
|             | Common_Subdivisions            |
| Police_Beat |                                |
|             | <all other="" values=""></all> |
| Beat_       | _Number                        |
|             | 1                              |
|             | 2                              |
|             | 3                              |
|             | 4                              |
|             | 5                              |